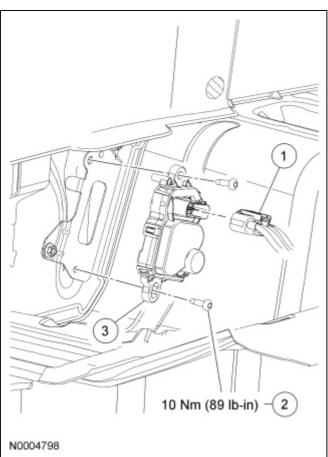

## **Fuel Pump Driver Module (FPDM)**

| Item | Part<br>Number | Description                                                          |
|------|----------------|----------------------------------------------------------------------|
| 1    | 14A464         | Fuel Pump Driver Module (FPDM) electrical connector (part of 14A005) |
| 2    | W504755        | FPDM bolt (2 required)                                               |
| 3    | 9D370          | <u>FPDM</u>                                                          |

## **Removal and Installation**

NOTE: The Fuel Pump Driver Module (FPDM) is located in the spare tire stowage compartment.

- 1. Disconnect the <u>FPDM</u> electrical connector.
- 2. Remove the 2 bolts and the FPDM.
  - To install, tighten to 10 Nm (89 lb-in).
- 3. To install, reverse the removal procedure.